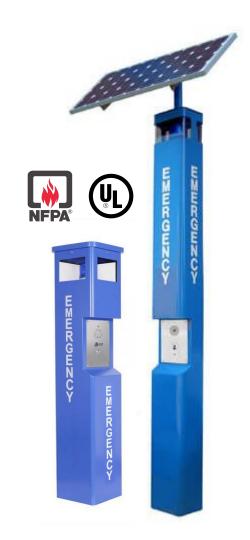

The ENS is an ideal security solution for remote and high-risk areas. This vandal-resistant tower serves as a great deterrent to crime. An always-lit LED Blue Light mounted atop the tower provides high visibility and gives passers-by a sense of security. Emergency calls can be placed with a simple push of a button. At the same time, the LED Blue Light begins to flash, attracting attention to the location. Optional Surveillance Camera enhancements are available.

## **Equipment Specifications**

- 4G LTE with VoLTE HD Voice Calling
- Vandal Proof Rugged Steel Construction
- No-Touch Options
- Programmable Speed Dialing
- Remote Programming and Configuration
- Non-volatile memory
- Blue light LED
- IP65 Rated Enclosure
- Solar Power with Lithium Ion Battery Storage
- CE, FCC, RoHS, ISO9001
- 12 x 10 x 127" (WxDxH)
- 355 LBS
- 0.125 Rolled Steel Construction
- Graffiti Resistant Coating
- Bright LED Lighting
- 9 Watts, 12 VDC
- 5YR Warranty (Tower)
- 2YR Warranty (Electronics)