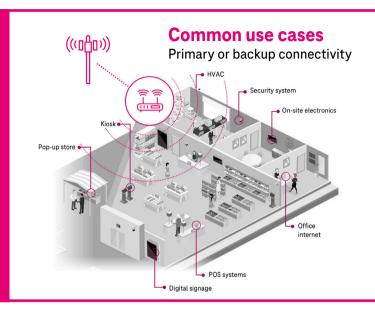

## Break free from the hassles of traditional internet.

Break free from the "one size fits all" traditional internet with a choice of plans, no long-term commitments, price lock guarantee and nationwide coverage.