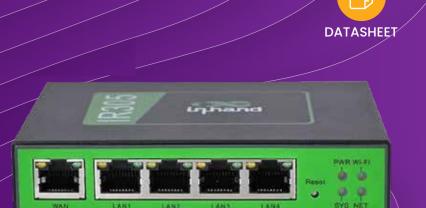

INDUSTRIAL LTE ROUTER

IoT Cellular Router
For Industrial and Commercial-Use

Supports 5G | Uninterrupted Network Access | Strong Security Protection | Cloud Management | Industrial Ports/Design

Non-Wifi

MSRP: \$234