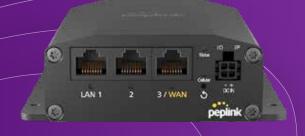

## PEPLINK MAX BR1 MINI CORE (HW3)

Mobile Broadband Mini Router

Cat 4 LTE Modern Excluding Wi-Fi and GPS For Fleet, Surveillance, Kiosks, and M2M

Dual-SIM Slots | High Level of Security Compliance | GPIO Functionality | Power Through AC/DC | Hot Failover/WAN Smoothing