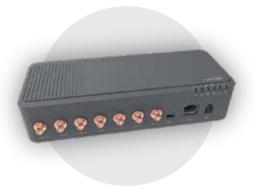

#### S2000e

MSRP: \$1,100

\$699

DIPOLE ANTENNAS + FIXED MOUNT MSRP: \$1,249

\$899

7-IN-1 ANTENNA

- · 5G Industrial Gateway · Dual SIM
  - · Indoor / Outdoor
  - · 1 Ethernet LAN ports
  - · 15Gbps port · 5G sub-6GHz