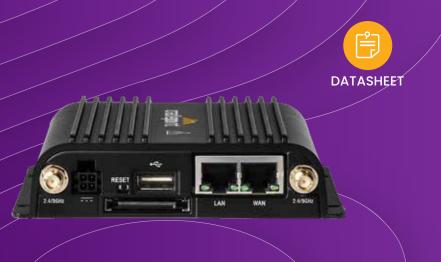

## ERICSSON IBR900

4G RUGGEDIZED ROUTER

Small LTE router for vehicles and <u>loT</u>

Fully functional dual SIM | Full control over Netcloud config. | Gain fast day-1 connectivity with embedded 5G or LTE modem