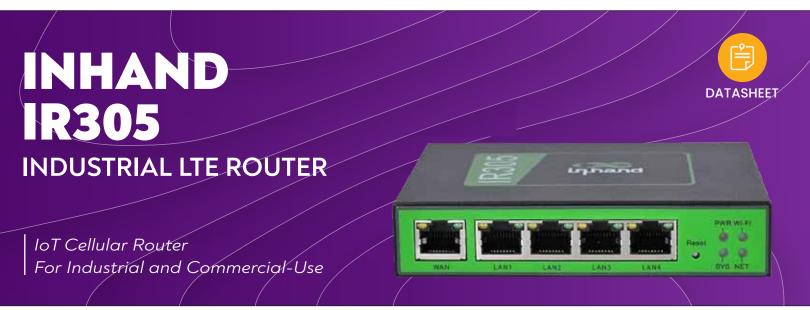

Supports 5G | Uninterrupted Network Access | Strong Security Protection | Cloud Management | Industrial Ports/Design

| Non-Wifi   CAT 6: IR305-FQ39   MSRP: \$265 |                              | Wifi Version<br>CAT 6: IR305-FQ39-WLAN |                              |               |
|--------------------------------------------|------------------------------|----------------------------------------|------------------------------|---------------|
|                                            |                              |                                        |                              |               |
| \$55                                       | \$215                        | \$65                                   | \$225                        |               |
| Nith AT&T Plan \$60<br>or higher           | With AT&T Plan<br>below \$60 | With AT&T Plan \$60<br>or higher       | With AT&T Plan<br>below \$60 |               |
| CAT 4: IR305-FF38                          |                              | CAT 4: IR305-FF38-WLAN                 |                              |               |
| \$35                                       | \$199                        | \$45                                   | \$209                        |               |
| With AT&T Plan \$60<br>or higher           | With AT&T Plan<br>below \$60 | With AT&T Plan \$60<br>or higher       | With AT&T Plan<br>below \$60 | OP            |
|                                            |                              |                                        |                              | Cybe<br>Priva |