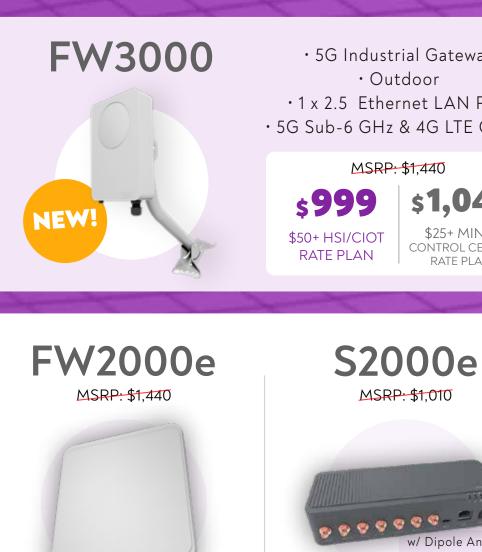

s999 \$50+ HSI/CIOT RATE PLAN

\$1,049 \$25+ MINT/ CONTROL CENTER RATE PLAN

• 5G Outdoor Router

• High performance antenna extends network

- 15Gbps port
- 5G sub-6GHz

• 5G Industrial Gateway • Outdoor •1 x 2.5 Ethernet LAN Port • 5G Sub-6 GHz & 4G LTE Cat 20

## MSRP: \$1,440

s1.049 \$25+ MINT/

CONTROL CENTER RATE PLAN

/ Dipole Antennas & Fixed Mount

s**699** \$50+ HSI/CIOT RATE PLAN

s749\* \$25+ MINT/ CONTROL CENTER RATE PLAN

- 5G Industrial Gateway Indoor / Outdoor
- 1 Ethernet LAN ports
  - 15Gbps port
  - 5G sub-6GHz