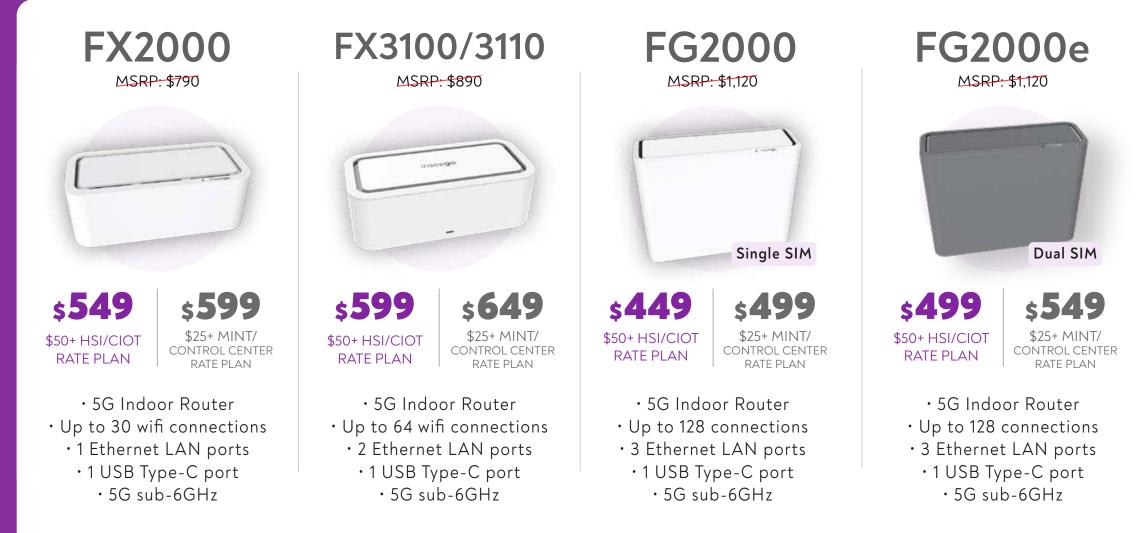

SMB/ENTERPRISE/STRATEGIC PRICING (GOVERNMENT ONLY)

## **INSEEGO 5G FIXED WIRELESS**

5G FIXED WIRELESS AT A PRICE THAT WORKS FOR YOU!

SCAN OR CLICK THE OR TO LEARN MORE AND **BUY ONLINE** 

\*S2000e w/ set of dipole antennas & Fixed Mount | S2000e w/7 in one antenna and Remote Mount = \$899 with \$50+ HSI/CIOT Rate Plan or \$799 with \$25+ MINT/Control Center Rate Plan