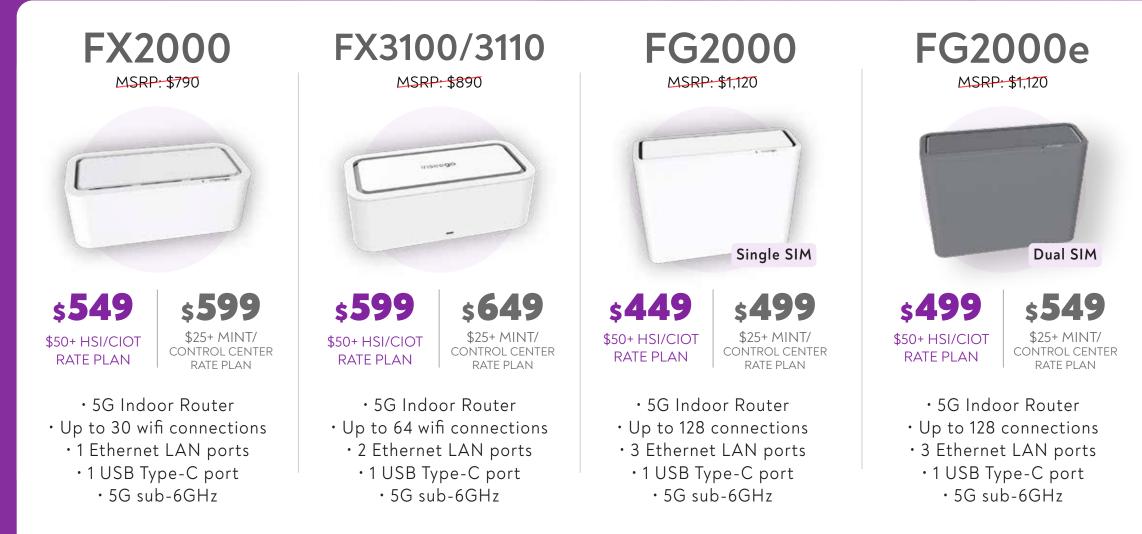

SMB/ENTERPRISE/STRATEGIC PRICING (NON-GOV)

## **INSEEGO 5G FIXED WIRELESS**

5G FIXED WIRELESS AT A PRICE THAT WORKS FOR YOU!



SCAN OR CLICK THE OR TO LEARN MORE AND **BUY ONLINE** 



\*S2000e w/ set of dipole antennas & Fixed Mount | S2000e w/7 in one antenna and Remote Mount = \$899 with \$50+ HSI/CIOT Rate Plan or \$799 with \$25+ MINT/Control Center Rate Plan





s999 \$50+ HSI/CIOT RATE PLAN

\$1,049 \$25+ MINT/ CONTROL CENTER RATE PLAN

• 5G Outdoor Router

• High performance antenna extends network

• 15Gbps port

• 5G sub-6GHz

• 5G Industrial Gateway • Outdoor •1 x 2.5 Ethernet LAN Port • 5G Sub-6 GHz & 4G LTE Cat 20

## MSRP: \$1,440

s1.049

\$25+ MINT/ CONTROL CENTER RATE PLAN

v/ Dipole Antennas & Fixed Mount

s**699** \$50+ HSI/CIOT RATE PLAN

s749\* \$25+ MINT/ CONTROL CENTER RATE PLAN

• 5G Industrial Gateway Indoor / Outdoor

• 1 Ethernet LAN ports

• 15Gbps port

• 5G sub-6GHz