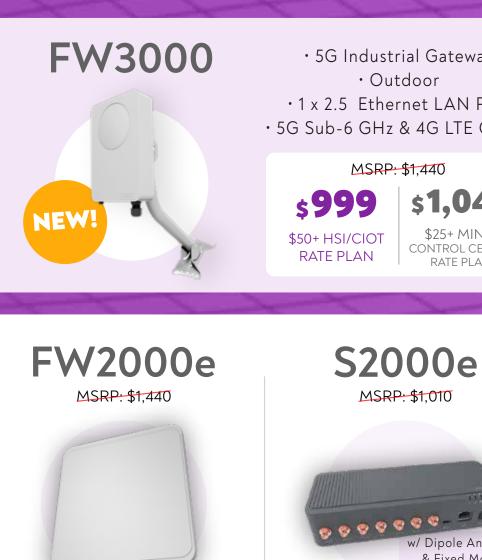

s999 \$50+ HSI/CIOT RATE PLAN

\$1,049 \$25+ MINT/ CONTROL CENTER RATE PLAN

• 5G Outdoor Router

• High performance antenna extends network

• 15Gbps port

• 5G sub-6GHz

• 5G Industrial Gateway • Outdoor •1 x 2.5 Ethernet LAN Port • 5G Sub-6 GHz & 4G LTE Cat 20

## MSRP: \$1,440

s1.049

\$25+ MINT/ CONTROL CENTER RATE PLAN

v/ Dipole Antennas & Fixed Mount

s**699** \$50+ HSI/CIOT RATE PLAN

s749\* \$25+ MINT/ CONTROL CENTER RATE PLAN

• 5G Industrial Gateway Indoor / Outdoor

• 1 Ethernet LAN ports

• 15Gbps port

• 5G sub-6GHz